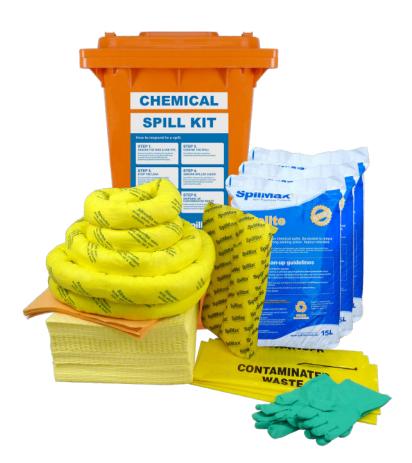

## 240L CHEMICAL WORKPLACE SPILL KIT

SpilMax<sup>®</sup> Chemical Workplace Spill Kits are designed to act as a portable spill control station. Ideal for areas where hazardous liquids are stored or used such as workshops, warehouses, factories and decanting areas. The wheelie bin is easy to walk to the spill location.

The polypropylene absorbents in the Chemical Spill Kit will pick up water, oils, fuels, diesel, coolant, general workplace chemicals, common agricultural chemicals, strong oxidisers, acids, alkalis and caustics.

SpilMax<sup>®</sup> Zeolite Floor Sweep has a strong wicking action, absorbs immediately on contact and absorbs a wide variety of hazardous liquids.

Spill kit instructions are on the outside of the bin for easy reference.

| SPILL KIT | TOTAL WEIGHT                                                              | DIMENSIONS               | REFILL  |    |
|-----------|---------------------------------------------------------------------------|--------------------------|---------|----|
| CHCSK03   | 60kg                                                                      | 0.70mL x 0.60mW x 1.10mH | CHCSK06 | ;  |
| 01145040  |                                                                           |                          |         | 4  |
| CH4521O   | 240L Wheelie Bin (Orange)                                                 |                          |         | 1  |
| CH3200    | SpilMax <sup>®</sup> Zeolite Floor Sweep - 15L bag                        |                          |         | 3  |
| CH1706    | SpilMax <sup>®</sup> Absorbent Mini Boom - UniChem (1.2mL x 75mmDia)      |                          |         | 2  |
| CH1710    | SpilMax <sup>®</sup> Absorbent Mini Boom - UniChem (2.4mL x 75mmDia)      |                          |         | 1  |
| CH1711    | SpilMax <sup>®</sup> Absorbent Mini Boom - UniChem (3mL x 75mmDia)        |                          |         | 2  |
| CH1715    | SpilMax <sup>®</sup> Absorbent Pillow - UniChem (350mmL x 380mmW x 50mmH) |                          |         | 1  |
| CH1322    | SpilMax <sup>®</sup> Absorbent Pad 400gsm - UniChem (480mm x 430mm)       |                          |         | 50 |
| CH4752    | SpilMax <sup>®</sup> Absorbent Wipe 200gsm - Universal (480mm x 430mm)    |                          |         | 10 |
| GNF       | Nitrile Gloves (Pair)                                                     |                          |         | 2  |
| CHSKA01   | Contaminated Waste Disposal B                                             | ag & Tie                 |         | 3  |