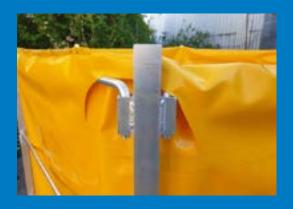

## COLLAPSIBLE TANKS

**Liquid Containment** 

Modular Collapsible Tanks are fabric holding tanks held within sturdy aluminium supports. They are completely portable tanks that are simple to erect and disassemble. No tools are required.