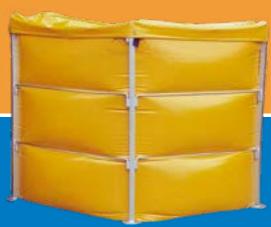

## COLLAPSIBLE TANKS

**Liquid Containment** 

Modular Collapsible Tanks are fabric holding tanks held within sturdy aluminium supports. They are completely portable tanks that are simple to erect and disassemble. No tools are required.

- Custom Fabrication
- ✓ A range of sizes and capacities available