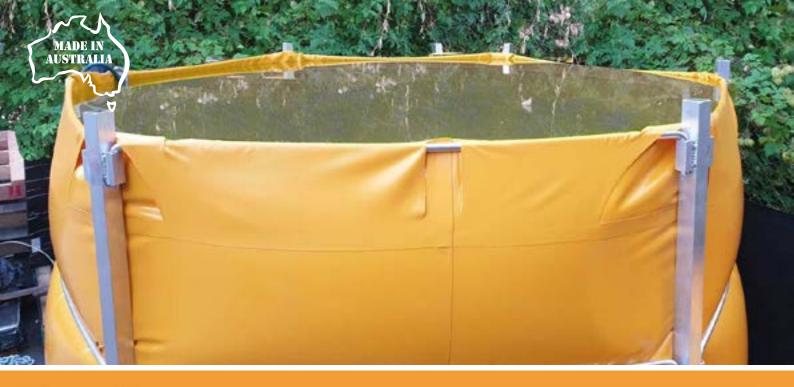

## COLLAPSIBLE TANKS

**Liquid Containment** 

Modular Collapsible Tanks are fabric holding tanks held within sturdy aluminium supports. They are completely portable tanks that are simple to erect and disassemble. No tools are required.

- Custom Fabrication
- ✓ A range of sizes and capacities available