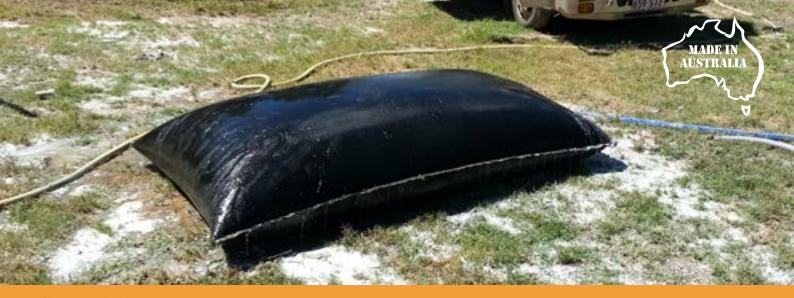

## COST EFFECTIVE SOLUTION FOR ONSITE SLUDGE TREATMENT

The GeoBag dewatering and sediment filter bags are perfect for pumping and filtering sediment laden water. Our standard rage of dewatering bags provide a simple yet effective method of removing heavy particles (>180 microns) from excavation water allowing silt free water to be released from the bag.