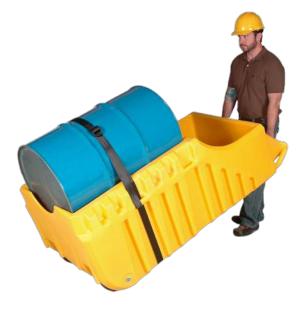

## **Ultra-Drum Truck**<sup>®</sup> Specifications

## **Key Features:**

- + Rugged polyethylene construction offers excellent chemical resistance.
- + Unlike alternative products, the open containment sump does not require spills to flow inside the double walls to meet EPA regulations – easy to clean; eliminates residue concerns as related to compatibility.
- + Can be used with 55- or 30-gallon drums nylon strap keeps drums secure.
- + Ergonomically designed for safe and easy handling.
- + Large wheels roll easily over shop and factory floors.
- + Large containment sump (66-gallons) meets SPCC and EPA Containment Regulations.

| Part#                                 | 1310                             |
|---------------------------------------|----------------------------------|
| Dimensions in. (mm)                   | 32 x 72¼ x 27 (813 x 1835 x 686) |
| Uniformly Distributed Loads lbs. (kg) | 600 (273)                        |
| Containment Capacity gal. (L)         | 66 (250)                         |
| Weight lbs. (kg)                      | 118.0 (54.0)                     |
| Material of construction              | Polyethylene                     |
| Color                                 | Yellow                           |