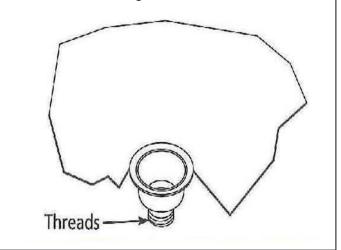

3. Attach a 3/4" drainage hose (not included) to the blue hose fitting.

4. Attach the hose assembly (blue fitting and 3/4" drainage hose) to the clear drain fitting on the unit.