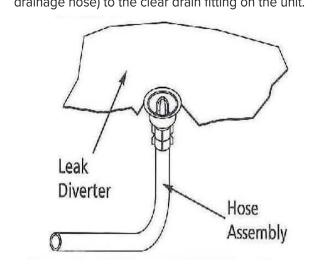

## Parts List:

- (1) Drip Diverter with attached clear drain
- (1) Blue Hose Fitting

2. From the bottom side of the unit, insert a finger into the center of the clear drain fitting. Pull outward on the inside of the fitting to reveal the external threads.

3. Attach a 3/4" drainage hose (not included) to the blue hose fitting.

4. Attach the hose assembly (blue fitting and 3/4" drainage hose) to the clear drain fitting on the unit.