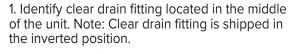

## Ultra-Roof Drip Diverters®

Installation Instructions

Follow these easy steps to assure maximum eff ectiveness: Helpful hint: It is easier to hang the unit prior to attaching the hose assembly.

## Parts List:

- (1) Drip Diverter with attached clear drain
- (1) Blue Hose Fitting

2. From the bottom side of the unit, insert a finger into the center of the clear drain fitting. Pull outward on the inside of the fitting to reveal the external threads.