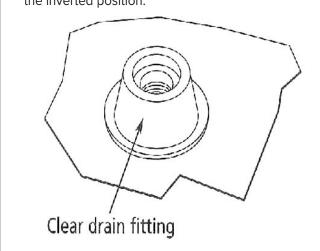

## Parts List:

- (1) Drip Diverter with attached clear drain
- (1) Blue Hose Fitting

2. From the bottom side of the unit, insert a finger into the center of the clear drain fitting. Pull outward on the inside of the fitting to reveal the external threads.