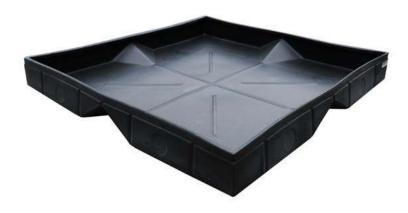

## Ultra-Transformer Tray, 4' x 4'

## Product Data Sheet

| Part#                  | 9603                                                                                                                                                                 |
|------------------------|----------------------------------------------------------------------------------------------------------------------------------------------------------------------|
| Dimensions In. (mm)    | 48 x 48 x 5% (1,219 x 1,219 x 143)                                                                                                                                   |
| Sump Capacity gal (L)  | 50 (189)                                                                                                                                                             |
| Weight lb. (kg)        | 25.0 (11.5)                                                                                                                                                          |
| Usable Space In. (mm)  | 34 x 34 (864 x 864)                                                                                                                                                  |
| Composition            | Polyethylene                                                                                                                                                         |
| Color                  | Black                                                                                                                                                                |
| Compliance             | Spill Prevention, Control and Countermeasure Act (SPCC). 40 CFR 264.175                                                                                              |
| Additional Information | NOTE: Because of the molded in support sections, the 4x4 Transformer Tray has a maximum usable space of 34" x 34". This is NOT the case with any of the other sizes. |