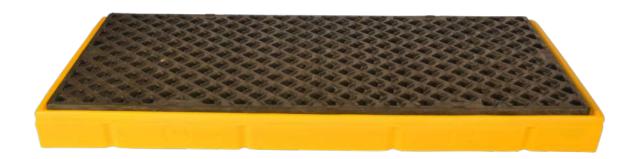

## **Ultra-Spill Deck Plus P2**

## Product Data Sheet

| Part#                                 | 2222                                                                                                            |
|---------------------------------------|-----------------------------------------------------------------------------------------------------------------|
| Dimensions In. (mm)                   | 54½ x 27¼ x 4¼ (1,384 x 692 x 108)                                                                              |
| Load Capacity UDL lb.(kg) per sq. ft. | 10,000 (4,536)                                                                                                  |
| Sump Capacity gal (L)                 | 17.5 (66)                                                                                                       |
| Weight lb. (kg)                       | 56.0 (25.5)                                                                                                     |
| Forklift Access                       | No                                                                                                              |
| # per Pallet                          | 20                                                                                                              |
| Composition                           | Linear Low-Density. Polyethylene w/ UV Inhibitors.                                                              |
| Color                                 | Yellow / Black                                                                                                  |
| Capacity                              | Two (2) 55-gal. Steel or Poly Drums (must be connected to other Spill Deck modules to comply with regulations)v |
| Compliance                            | Spill Prevention, Control and Countermeasure Act (SPCC).<br>40 CFR 264.175 when connected to other Spill Decks. |