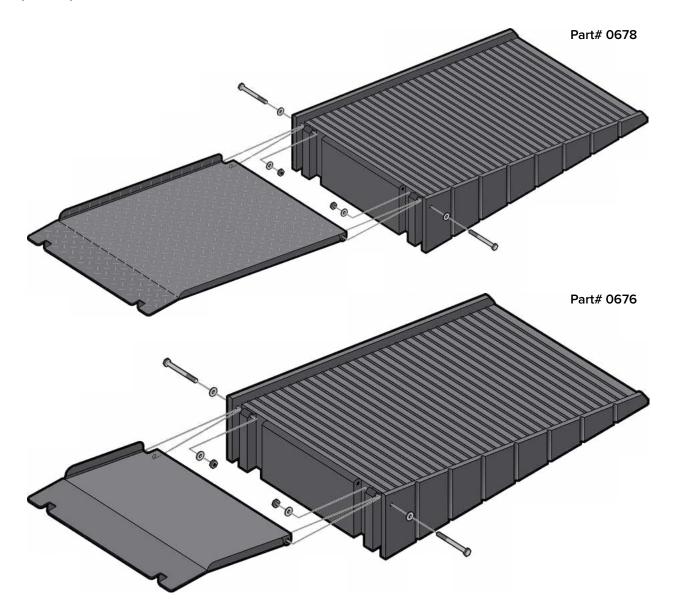

## Ramps for Ultra-Spill Pallets®

NOTE: These instructions are for two ramps, Part# 0676 and Part# 0678. The procedure is the same for both and the plastic ramp is exactly the same. The only difference in the two parts is the size of the metal end plate.

- 1. Remove the nut and bolt from each side of the ramp.
- 2. Position the end plate as shown
- 3. Place a flat washer over the bolt and slide the bolt through the hole on the outside wall of the ramp.
- 4. Insert the ramp end plate tabs into the slots in the front of the ramp.
- 5. Pass the bolt through the hole in the end plate tab and the next hole in the ramp.
- 6. Slide a flat washer over the end of the bolt and attach the hex nut. Be careful not to overtighten.
- 7. Repeat steps 1-6 for other side.