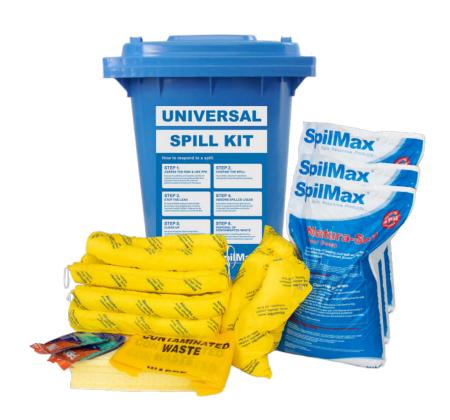

## 240L UNIVERSAL ECONOMY WORKPLACE SPILL KIT

**TOTAL WEIGHT** 

SpilMax® Universal Workplace Spill Kits are designed to act as a portable spill control station. Ideal for areas where liquids are stored or used such as workshops, warehouses and decanting areas. The wheelie bin makes it easy to walk your nearby spill kit to the spill.

Spill kit instructions are on the outside of the bin for easy reference.

**REFILL** 

| CHUSK08 | 60kg                                                        | 0.70mL x 0.60mW x 1.10mH | CHUSK28 |    |
|---------|-------------------------------------------------------------|--------------------------|---------|----|
|         |                                                             |                          |         |    |
| CH4521B | 240L Wheelie Bin (Blue)                                     |                          |         | 1  |
| CH2000  | SpilMax® Natura-Sorb Floor Sweep - 10kg bag                 |                          |         | 3  |
| CH1706  | SpilMax® Absorbent Mini Boom - UniChem (1.2mL x 75mmDia)    |                          |         | 2  |
| CH1710  | SpilMax® Absorbent Mini Boom - UniChem (2.4mL x 75mmDia)    |                          |         | 2  |
| CH1714  | SpilMax® Absorbent Pillow - UniChem (500mm x 400mm x 50mmH) |                          |         | 2  |
| CH1323  | SpilMax® Absorbent Pad 200gsm - UniChem (480mm x 430mm)     |                          |         | 50 |
| GNF     | Nitrile Gloves (Pair)                                       |                          |         | 2  |
| CHSKA1  | Contaminated Waste Disposal E                               | Bag & Tie                |         | 3  |

**DIMENSIONS** 

SPILL KIT