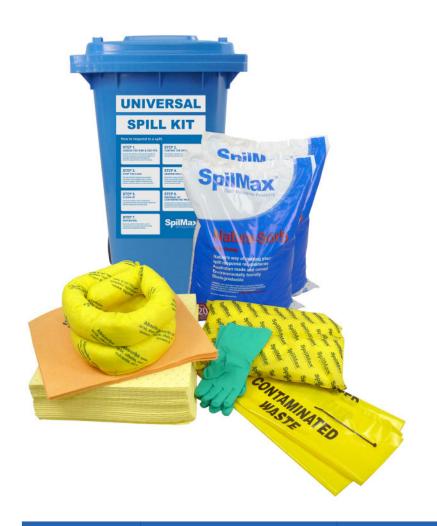

## 140L UNIVERSAL WORKPLACE SPILL KIT

SpilMax® Universal Workplace Spill Kits are designed to act as a portable spill control station. Ideal for areas where liquids are stored or used such as workshops, warehouses and decanting areas. The wheelie bin makes it easy to walk your nearby spill kit to the spill.

| CH4522B | 140L Wheelie Bin (Blue)                                     | 1  |
|---------|-------------------------------------------------------------|----|
| CH2000  | SpilMax® Natura-Sorb Floor Sweep - 10kg bag                 | 2  |
| CH1706  | SpilMax® Absorbent Mini Boom - UniChem (1.2mL x 75mmDia)    | 2  |
| CH1714  | SpilMax® Absorbent Pillow - UniChem (500mm x 400mm x 50mmH) | 1  |
| CH1322  | SpilMax® Absorbent Pad 400gsm - UniChem (480mm x 430mm)     | 25 |
| CH4752  | SpilMax® Absorbent Wipe 200gsm - Universal (480mm x 430mm)  | 5  |
| GNF     | Nitrile Gloves (Pair)                                       | 1  |
| CHSKA1  | Contaminated Waste Disposal Bag & Tie                       | 2  |