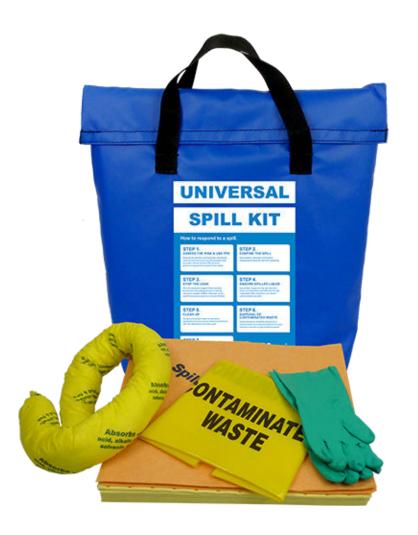

## 25L UNIVERSAL VEHICLE SPILL KIT BAG

SpilMax® Universal Vehicle Spill Kit Bags are made of tough PVC that will keep the contents dry. These spill kits are ideal for stowing in vehicles in the boot or behind seats. They are also suitable to store in the cabin of trucks or heavy equipment. The strong carry handles allow the bags to be hung on the wall in spill prone areas. This spill kit is light weight and easy to carry.

Spill kit instructions are on the outside of the bag for easy reference.

| SPILL KIT                                   | TOTAL WEIGHT                                               | DIMENSIONS               | REFILL  |    |
|---------------------------------------------|------------------------------------------------------------|--------------------------|---------|----|
| CHUSK04                                     | 2kg                                                        | 0.50mL x 0.20mW x 0.50mH | CHUSK13 |    |
| CH4525B 25L Blue PVC Bag with Carry Handles |                                                            |                          |         | 1  |
| CH1706                                      | SpilMax® Absorbent Mini Boom - UniChem (1.2mL x 75mmDia)   |                          |         | 1  |
| CH1322                                      | SpilMax® Absorbent Pad 400gsm - UniChem (480mm x 430mm)    |                          |         | 10 |
| CH4752                                      | SpilMax® Absorbent Wipe 200gsm - Universal (480mm x 430mm) |                          |         | 4  |
| GNF                                         | Nitrile Gloves (Pair)                                      |                          |         | 1  |
| CHSKA1                                      | Contaminated Waste Disposal Bag & Tie                      |                          |         | 1  |