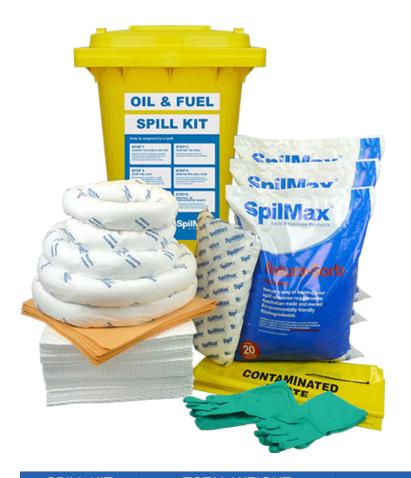

## 240L OIL & FUEL WORKPLACE SPILL KIT

SpilMax® Oil & Fuel Workplace Spill Kits are designed to act as a portable spill control station. Ideal for areas where liquids are stored or used such as workshops, warehouses, refueling and decanting areas. The wheelie bin is easy to walk to the spill location.

The absorbents in the Oil & Fuel Spill Kit are designed to absorb a wide variety of plant and seed oils, hydrocarbons, petrochemicals and petroleum-based solvents.

Since the Oil & Fuel absorbents are hydrophobic, they repel water and float. They are recommended for oil on water spills and for use in wet work environments.

Spill kit instructions are on the outside of the bin for easy reference.

| SPILL KIT | TOTAL WEIGHT                                                   | DIMENSIONS               | REFILL  |    |
|-----------|----------------------------------------------------------------|--------------------------|---------|----|
| CHOFK06   | 60kg                                                           | 0.70mL x 0.60mW x 1.10mH | CHOFK21 |    |
| CH4521Y   | 240L Wheelie Bin (Yellow)                                      |                          |         | 1  |
| CH2000    | SpilMax® Natura-Sorb Floor Sweep - 10kg bag                    |                          |         | 3  |
| CH1506    | SpilMax® Absorbent Mini Boom - Oil & Fuel (1.2mL x 75mmDia)    |                          |         | 2  |
| CH1510    | SpilMax® Absorbent Mini Boom - Oil & Fuel (2.4mL x 75mmDia)    |                          |         | 1  |
| CH1511    | SpilMax® Absorbent Mini Boom - Oil & Fuel (3mL x 75mmDia)      |                          |         | 2  |
| CH1514    | SpilMax® Absorbent Pillow - Oil & Fuel (500mm x 400mm x 50mmH) |                          |         | 1  |
| CH1320    | SpilMax® Absorbent Pad 400gsm - Oil & Fuel (480mm x 430mm)     |                          |         | 50 |
| CH4752    | SpilMax® Absorbent Wipe 200gsm - Universal (480mm x 430mm)     |                          |         | 10 |
| GNF       | Nitrile Gloves (Pair)                                          |                          |         | 2  |
| CHSKA1    | Contaminated Waste Disposal E                                  | Bag & Tie                |         | 3  |