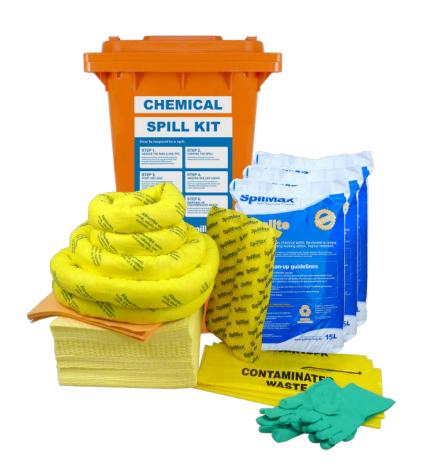

## 240L CHEMICAL WORKPLACE SPILL KIT

SpilMax® Chemical Workplace Spill Kits are designed to act as a portable spill control station. Ideal for areas where hazardous liquids are stored or used such as workshops, warehouses, factories and decanting areas. The wheelie bin is easy to walk to the spill location.

The polypropylene absorbents in the Chemical Spill Kit will pick up water, oils, fuels, diesel, coolant, general workplace chemicals, common agricultural chemicals, strong oxidisers, acids, alkalis and caustics.

SpilMax® Zeolite Floor Sweep has a strong wicking action, absorbs immediately on contact and absorbs a wide variety of hazardous liquids.

Spill kit instructions are on the outside of the bin for easy reference.

| SPILL KIT | TOTAL WEIGHT                                                | DIMENSIONS               | REFILL |    |
|-----------|-------------------------------------------------------------|--------------------------|--------|----|
| CHCSK03   | 60kg                                                        | 0.70mL x 0.60mW x 1.10mH | CHCSK6 |    |
| CH4521O   | 240L Wheelie Bin (Orange)                                   |                          |        | 1  |
| CH3200    | SpilMax® Zeolite Floor Sweep - 15L bag                      |                          |        | 3  |
| CH1706    | SpilMax® Absorbent Mini Boom - UniChem (1.2mL x 75mmDia)    |                          |        | 2  |
| CH1710    | SpilMax® Absorbent Mini Boom - UniChem (2.4mL x 75mmDia)    |                          |        | 1  |
| CH1711    | SpilMax® Absorbent Mini Boom - UniChem (3mL x 75mmDia)      |                          |        | 2  |
| CH1714    | SpilMax® Absorbent Pillow - UniChem (500mm x 400mm x 50mmH) |                          |        | 1  |
| CH1322    | SpilMax® Absorbent Pad 400gsm - UniChem (480mm x 430mm)     |                          |        | 50 |
| CH4752    | SpilMax® Absorbent Wipe 200gsm - Universal (480mm x 430mm)  |                          |        | 10 |
| GNF       | Nitrile Gloves (Pair)                                       |                          |        | 2  |
| CHWB      | Contaminated Waste Disposal Bag & Tie                       |                          |        | 3  |