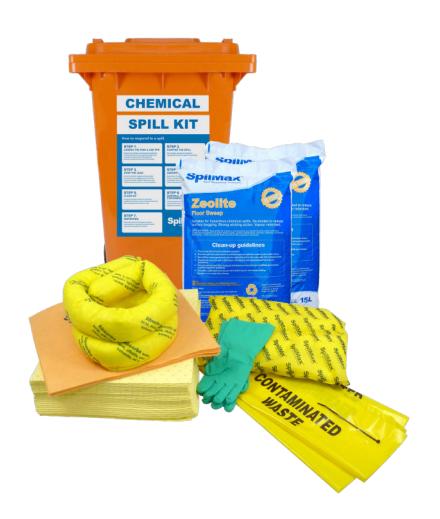

## 140L CHEMICAL WORKPLACE SPILL KIT

SpilMax® Chemical Workplace Spill Kits are designed to act as a portable spill control station. Ideal for areas where hazardous liquids are stored or used such as workshops, warehouses, factories and decanting areas. The wheelie bin is easy to walk to the spill location.

SpilMax® Zeolite Floor Sweep has a strong wicking action, absorbs immediately on contact and absorbs a wide variety of hazardous liquids.

Spill kit instructions are on the outside of the bin for easy reference.

| SPILL KIT | TOTAL WEIGHT                                                | DIMENSIONS               | REFILL |    |
|-----------|-------------------------------------------------------------|--------------------------|--------|----|
| CHCSK02   | 40kg                                                        | 0.60mL x 0.50mW x 0.90mH | CHCSK7 |    |
| CH4522O   | 140L Wheelie Bin (Orange)                                   |                          |        | 1  |
| CH3200    | SpilMax® Zeolite Floor Sweep - 15L bag                      |                          |        | 2  |
| CH1706    | SpilMax® Absorbent Mini Boom - UniChem (1.2mL x 75mmDia)    |                          |        | 2  |
| CH1714    | SpilMax® Absorbent Pillow - UniChem (500mm x 400mm x 50mmH) |                          |        | 1  |
| CH1322    | SpilMax® Absorbent Pad 400gsm - UniChem (480mm x 430mm)     |                          |        | 25 |
| CH4752    | SpilMax® Absorbent Wipe 200gsm - Universal (480mm x 430mm)  |                          |        | 5  |
| GNF       | Nitrile Gloves (Pair)                                       |                          |        | 1  |
| CHWB      | Contaminated Waste Disposal Bag & Tie                       |                          |        | 2  |