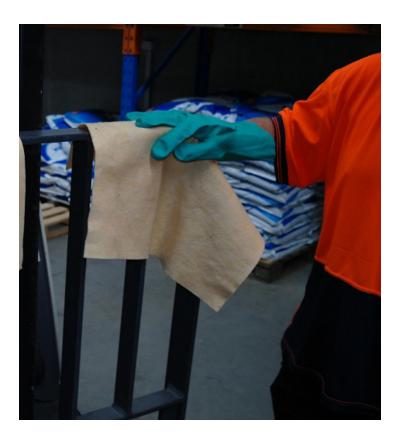

The Universal Wipe is made of polypropylene. They are ideal for wiping down tools, equipment and drum tops and cleaning up small spills.