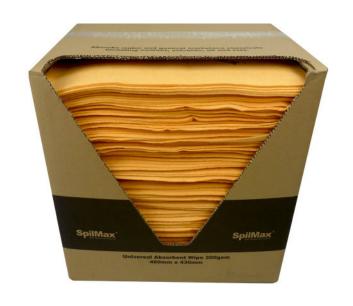

## UNIVERSAL ABSORBENT WIPES

The SpilMax® range of absorbents have undergone extensive testing to ensure their absorbency and performance, even when under extreme industrial use.

SpilMax® Universal 200gsm Absorbent Wipes will absorb a wide variety of liquids including water, oils, fuels, diesel, coolant, general workplace chemicals and common agricultural chemicals.

The Universal Wipe is made of polypropylene. They are ideal for wiping down tools, equipment and drum tops and cleaning up small spills.

## **TESTING:**

ASTM Test Method F726-06 "Sorbent Performance of Absorbents" to test maximum oil capacity.

| CODE   | SIZE            | PAD QTY | DIMENSIONS               | WEIGHT |
|--------|-----------------|---------|--------------------------|--------|
| CH4752 | 480mmL x 430mmW | 200/Box | 0.50mL x 0.44mW x 0.44mH | 10 kg  |