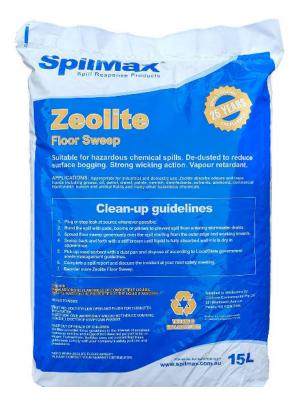

## **ZEOLITE FLOOR SWEEP**

SpilMax<sup>®</sup> Zeolite Floor Sweep is an all natural heat sterilised mineral that's non abrasive, non toxic and non hazardous. Zeolite has a wind resistant, granular texture and a large surface area that absorbs liquids, vapours, and toxic odours.

This product is not suitable for hydrofluoric acid, strong acids or strong oxidising agents.

SpilMax<sup>®</sup> Zeolite Floor Sweep is ideal for a wide range of domestic and industrial applications.

| CODE   | SIZE / WEIGHT       | DIMENSIONS               |
|--------|---------------------|--------------------------|
| CH3200 | 15L / approx. 10 kg | 0.50mL x 0.40mW x 0.15mH |