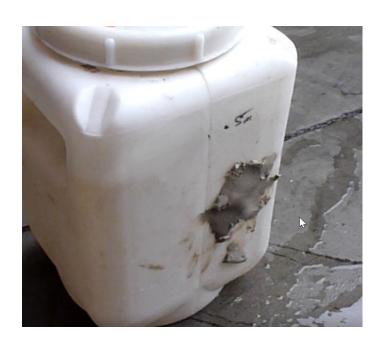

StopLeak is pliable. Apply product over the rupture, then press until coverage and adhesion are achieved.

| CODE   | PACKAGING              | DIMENSIONS               | WEIGHT |
|--------|------------------------|--------------------------|--------|
| CH2122 | Resealable Plastic Tub | 0.10mL x 0.10mW x 0.10mH | 650g   |