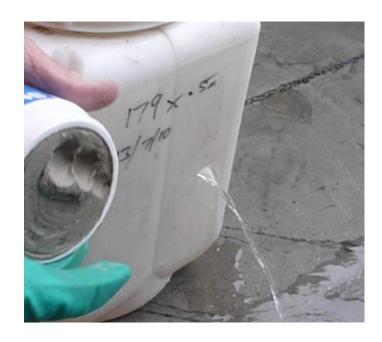

## **DIRECTIONS:**

When applying the StopLeak repair putty, no surface preparation is required. While StopLeak is safe to handle, apply PPE to avoid harm from any hazardous liquids leaking from the container.

StopLeak is pliable. Apply product over the rupture, then press until coverage and adhesion are achieved.

| CODE   | PACKAGING              | DIMENSIONS               | WEIGHT |
|--------|------------------------|--------------------------|--------|
| CH2122 | Resealable Plastic Tub | 0.10mL x 0.10mW x 0.10mH | 650g   |