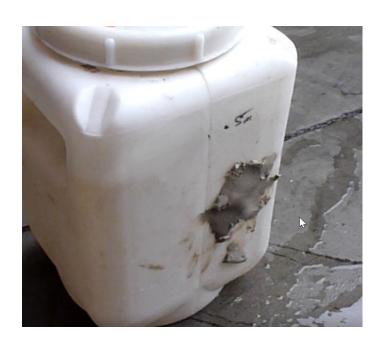

StopLeak is pliable. Apply product over the rupture, then press until coverage and adhesion are achieved

| CODE   | PACKAGING              | DIMENSIONS               | WEIGHT |
|--------|------------------------|--------------------------|--------|
| CH2122 | Resealable Plastic Tub | 0.10mL x 0.10mW x 0.10mH | 650g   |