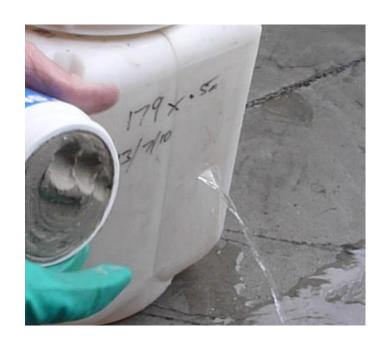

## **DIRECTIONS:**

When applying the StopLeak repair putty, no surface preparation is required. While StopLeak is safe to handle, apply PPE to avoid harm from any hazardous liquids leaking from the container.

StopLeak is pliable. Apply product over the rupture, then press until coverage and adhesion are achieved

| CODE   | PACKAGING              | DIMENSIONS               | WEIGHT |
|--------|------------------------|--------------------------|--------|
| CH2122 | Resealable Plastic Tub | 0.10mL x 0.10mW x 0.10mH | 650g   |