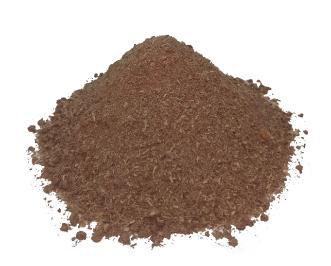

## **NATURA-SORB FLOOR SWEEP**

Australian made, biodegradable SpilMax® Natura-Sorb Floor Sweep is made from organic wood and cellulose fibres which are treated, pelletised and processed to provide a granulated floor sweep. Its granular texture offers effective weight for easier application and prevents excess dust.

Natura-Sorb absorbs more liquid than clay or kitty litter products and is an environmentally friendly option. Because the chemicals are encapsulated and will not leach out into the environment, this floor sweep meets the EPA criteria for disposal at land fill. Always check local disposal regulations.

Natura-Sorb is designed for spills requiring rapid absorption and full encapsulation. It can be

used to clean up hydrocarbon and water based liquids. This product is not suitable for corrosive or highly oxidising agents.