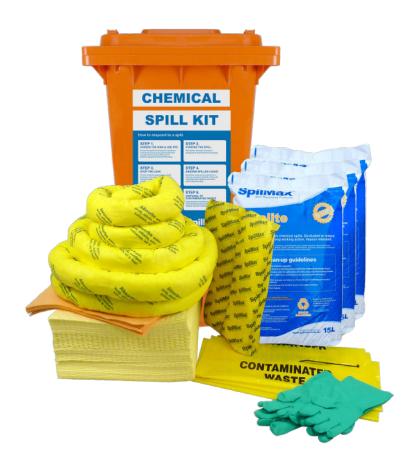

## 240L CHEMICAL WORKPLACE SPILL KIT

SpilMax<sup>®</sup> Chemical Workplace Spill Kits are designed to act as a portable spill control station. Ideal for areas where hazardous liquids are stored or used such as workshops, warehouses, factories and decanting areas. The wheelie bin is easy to walk to the spill location.

The polypropylene absorbents in the Chemical Spill Kit will pick up water, oils, fuels, diesel, coolant, general workplace chemicals, common agricultural chemicals, strong oxidisers, acids, alkalis and caustics.

SpilMax<sup>®</sup> Zeolite Floor Sweep has a strong wicking action, absorbs immediately on contact and absorbs a wide variety of hazardous liquids.

Spill kit instructions are on the outside of the bin for easy reference.

| SPILL KIT | TOTAL WEIGHT                                                            | DIMENSIONS               | REFILL  |    |
|-----------|-------------------------------------------------------------------------|--------------------------|---------|----|
| CHCSK03   | 60kg                                                                    | 0.70mL x 0.60mW x 1.10mH | CHCSK06 |    |
| CH4521O   | 2401 Wheelie Din (Orenae)                                               |                          |         | 4  |
| 6849210   | 240L Wheelie Bin (Orange)                                               |                          |         | 1  |
| CH3200    | SpilMax <sup>®</sup> Zeolite Floor Sweep - 15L bag                      |                          |         | 3  |
| CH1706    | SpilMax <sup>®</sup> Absorbent Mini Boom - UniChem (1.2mL x 75mmDia)    |                          |         | 2  |
| CH1710    | SpilMax <sup>®</sup> Absorbent Mini Boom - UniChem (2.4mL x 75mmDia)    |                          |         | 1  |
| CH1711    | SpilMax <sup>®</sup> Absorbent Mini Boom - UniChem (3mL x 75mmDia)      |                          |         | 2  |
| CH1714    | SpilMax <sup>®</sup> Absorbent Pillow - UniChem (500mm x 400mm x 50mmH) |                          |         | 1  |
| CH1322    | SpilMax <sup>®</sup> Absorbent Pad 400gsm - UniChem (480mm x 430mm)     |                          |         | 50 |
| CH4752    | SpilMax <sup>®</sup> Absorbent Wipe 200gsm - Universal (480mm x 430mm)  |                          |         | 10 |
| GNF       | Nitrile Gloves (Pair)                                                   |                          |         | 2  |
| CHWB      | Contaminated Waste Disposal Bag & Tie                                   |                          |         | 3  |