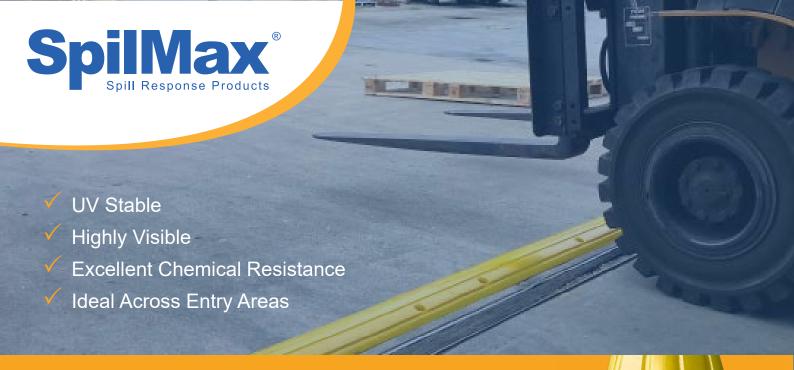

#### **VERSATILE**

Urethane Floor Bunding offers good chemical resistance and is suitable to bund areas containing tanks, drums and equipment. Ideal across doorways and entries. This UV stabilised urethane bunding is flexible yet durable.

## **WORKPLACE FRIENDLY**

The standard yellow colour is highly visible to pedestrians and vehicle traffic alike. Low bund height reduces trip hazards and the profile allows for the comfortable passing of forklifts.

Before purchasing floor bunding ensure you check ground clearance of forklifts.

For high traffic areas or permanent installations, Spilmax's Aluminium Floor Bunding is recommended.