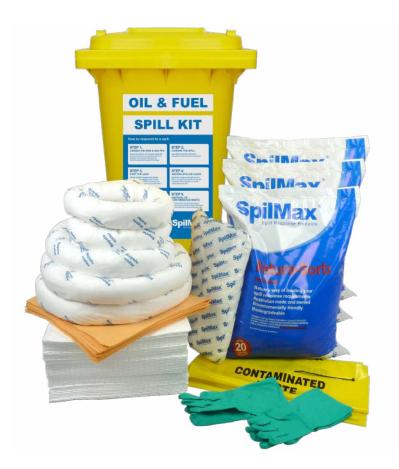

## 240L OIL & FUEL WORKPLACE SPILL KIT

SpilMax<sup>®</sup> Oil & Fuel Workplace Spill Kits are designed to act as a portable spill control station. Ideal for areas where liquids are stored or used such as workshops, warehouses, refueling and decanting areas. The wheelie bin is easy to walk to the spill location.

Spill kit instructions are on the outside of the bin for easy reference.

| SPILL KIT | TOTAL WEIGHT                                                               | DIMENSIONS               | REFILL  |    |
|-----------|----------------------------------------------------------------------------|--------------------------|---------|----|
| CHOFK6    | 60kg                                                                       | 0.70mL x 0.60mW x 1.10mH | CHOFK21 |    |
| 0114504)/ |                                                                            |                          |         | 4  |
| CH4521Y   | 240L Wheelie Bin (Yellow)                                                  |                          |         | 1  |
| CH2000    | SpilMax <sup>®</sup> Natura-Sorb Floor Sweep - 10kg bag                    |                          |         | 3  |
| CH1506    | SpilMax <sup>®</sup> Absorbent Mini Boom - Oil & Fuel (1.2mL x 75mmDia)    |                          |         | 2  |
| CH1510    | SpilMax <sup>®</sup> Absorbent Mini Boom - Oil & Fuel (2.4mL x 75mmDia)    |                          |         | 1  |
| CH1511    | SpilMax <sup>®</sup> Absorbent Mini Boom - Oil & Fuel (3mL x 75mmDia)      |                          |         | 2  |
| CH1514    | SpilMax <sup>®</sup> Absorbent Pillow - Oil & Fuel (500mm x 400mm x 50mmH) |                          |         | 1  |
| CH1320    | SpilMax <sup>®</sup> Absorbent Pad 400gsm - Oil & Fuel (480mm x 430mm)     |                          |         | 50 |
| CH4752    | SpilMax <sup>®</sup> Absorbent Wipe 200gsm - Universal (480mm x 430mm)     |                          |         | 10 |
| GNF       | Nitrile Gloves (Pair)                                                      |                          |         | 2  |
| CHSKA1    | Contaminated Waste Disposal Bag & Tie                                      |                          |         | 3  |