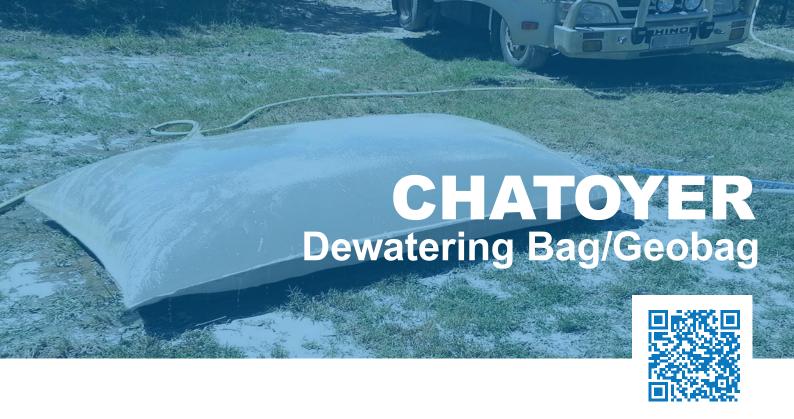

## COST EFFECTIVE SOLUTION FOR ONSITE SLUDGE TREATMENT

The GeoBag dewatering and sediment filter bags are perfect for pumping and filtering sediment laden water. Our standard rage of dewatering bags provide a simple yet effective method of removing heavy particles (>90 microns) from excavation water allowing silt free water to be released from the bag.