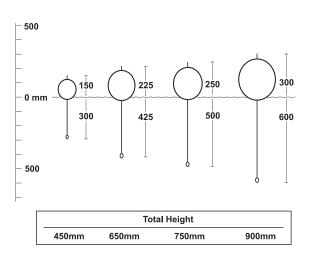

Inflatable boom is ideal for convenient storage on reels or within individual bags. These storage systems allow for ease of transport and rapid deployment in an emergency. Chatoyer Inflatable Boom is available in 4 varying heights to suit different environments and response requirements.

#### **SPECIFICATIONS**

| Height        | (mm)                                          | 450   | 650      | 750 | 900 |
|---------------|-----------------------------------------------|-------|----------|-----|-----|
| Freeboard     | (mm)                                          | 150   | 225      | 250 | 300 |
| Draft         | (mm)                                          | 300   | 425      | 500 | 600 |
| Ballast Chain | (mm)                                          | 8     | 10       | 10  | 13  |
| Connectors    | Universal ASTM Z-connector or Slide connector |       |          |     |     |
| Handles       |                                               | Every | 3 metres | ;   |     |
| Weight        | (kg/m)                                        | 2.0   | 3.3      | 4.0 | 4.2 |
|               |                                               |       |          |     |     |