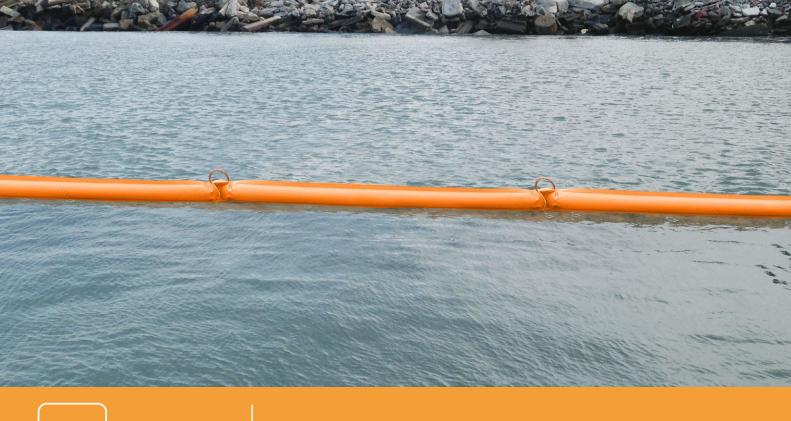

## **INFLATABLE OIL BOOM**

The Chatoyer Inflatable Oil Boom is a light weight containment boom suitable for oil response activities in sheltered waters, rivers and harbours. This boom is designed for quick deployment across emergency situations and is simple to use. Fabricated from high visibility, abrasion resistant material with high strength, fusion welded seams. Each boom section has multiple air chambers to provide redundancy and ensure reliable operation.

#### **APPLICATIONS**

- Ponds and lagoons
- Rivers
- Marinas
- Harbours
- Offshore

**CHATOYER** 