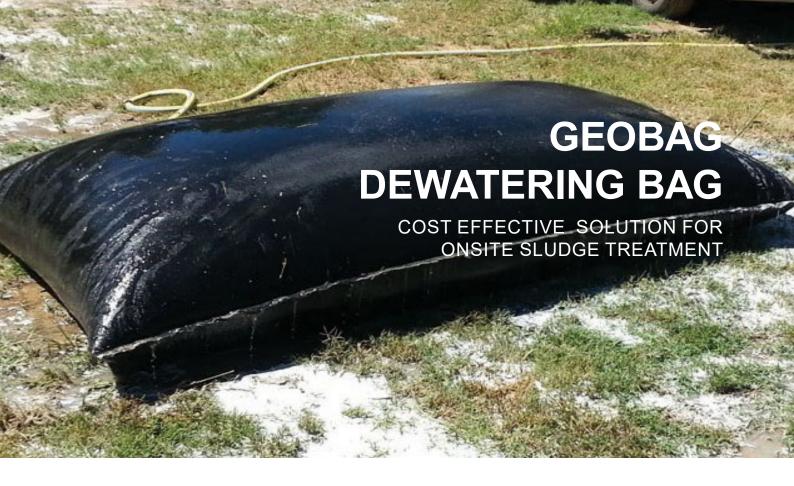

The GeoBag dewatering and sediment filter bags are perfect for pumping and filtering sediment laden water. Our standard rage of dewatering bags provide a simple yet effective method of removing heavy particles (>90 microns) from excavation water allowing silt free water to be released from the bag.

## **APPLICATIONS**

- · Small to medium excavation sites
- · Pump outs of standing water
- · Aggregate wash down