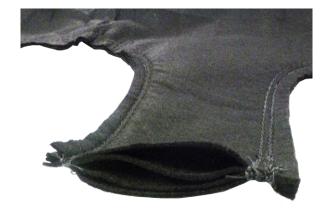

## **SPECIFICATIONS**

- 260gsm non woven geotextile
- 90 micron pore size
- Flow rate 80L/m²/sec
- · Double thickness neck for strength
- Double stitching

| Length        | Width | Neck  |
|---------------|-------|-------|
| 1.5m          | 0.5m  | 100mm |
| 1.2m          | 1.2m  | 100mm |
| 2.5m          | 1.5m  | 200mm |
| 6m            | 4m    | 200mm |
| Made to order |       |       |