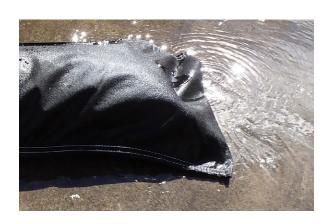

The GeoBag dewatering and sediment filter bags are perfect for pumping and filtering sediment laden water. Our standard rage of dewatering bags provide a simple yet effective method of removing heavy particles (>90 microns) from excavation water allowing silt free water to be released from the bag.